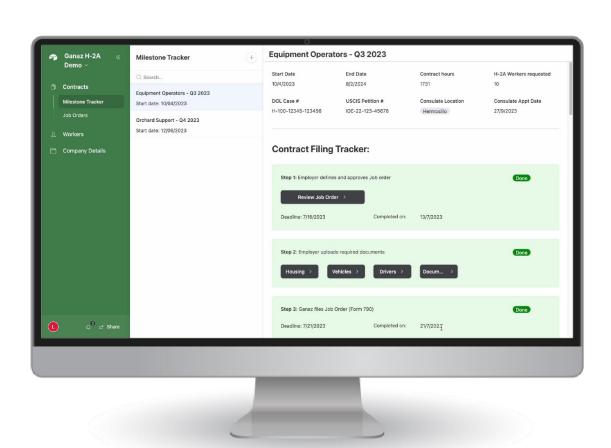

Monica Diaz, HR Generalist, Taylor Farms - Pacific

"We loved the [H-2A] milestone tracker, it was helpful to refer back to during such a busy time of year. For someone that uses the Ganaz hiring tool, why wouldn't you go with Ganaz for H-2A? I really like that it's a one-stop shop. You've got all your paperwork there in one central location."