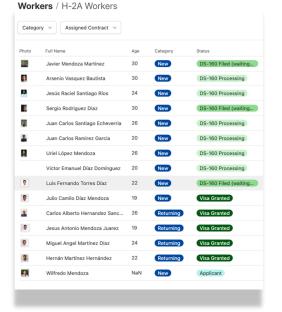

#### H-2A Program

Full service labor solution with integrated workforce tools.

### **Ganaz H-2A Program**

- Employer Dashboard
- Recruitment & Logistics
- Easy on Arrival