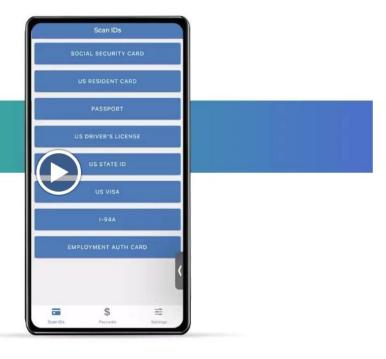

# **HR Digital Onboarding**

Complete Hiring Paperwork 3x Faster

No pen. No paper.

**Eliminate Data Entry** 

**Accurate and Legible** 

**Mys** One Signature

**Cloud Storage** 