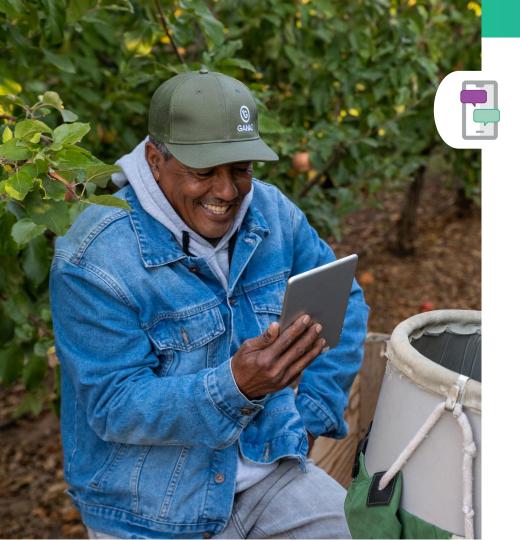

#### **Workforce Communication**

Poor Communication is the #1 Factor for Turnover in Ag

**Bulk or Individual Messages** 

**Two-Way Auto-Translated** 

Local and H-2A Messaging

**Workforce Surveys** 

Safety Compliance