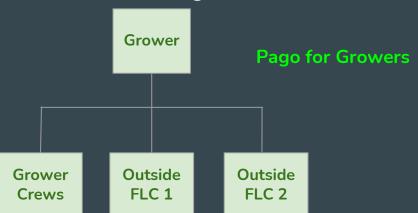

### **Platform** for grower and labor contractor visibility

- Growers can see all labor time, production, and cost across own crews and outside labor contractors
- Consolidated dashboard of all labor operations

- FLCs use Pago for all employees and provide services to multiple growers
- Grower specific compensation and billing arrangements