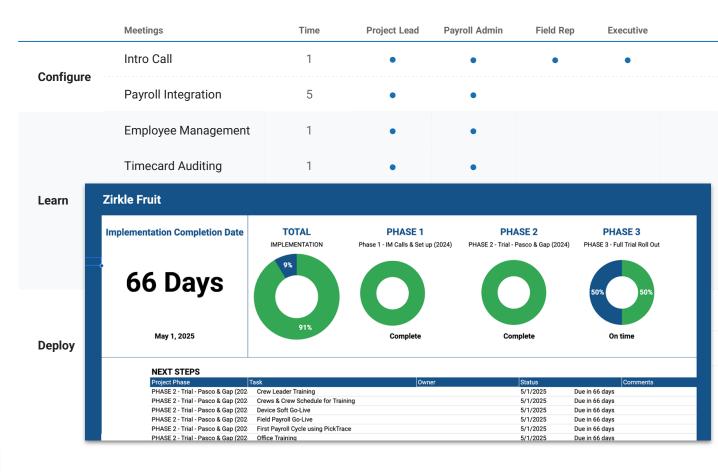

# Sample timeline

Enterprise Implementation

# Project plans & expected time commitments

Over the course of the implementation, users spend an average of 5 hours compiling data, responding to emails, etc.