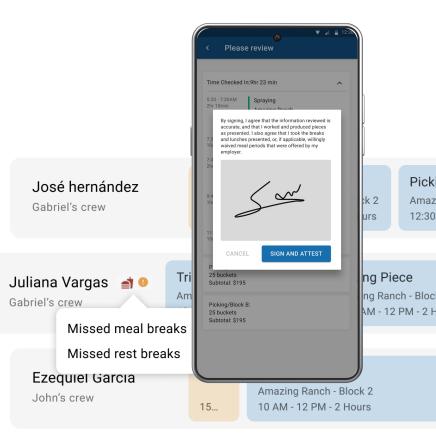

# Defensible labor management for agriculture

- Automatic payroll calculations
- Proactive meal+rest compliance
- Biometric employee ID verification
- Signed daily work attestations
- Time-stamped time and production records
- Seamless payroll integrations
- Onboarding and arbitration agreements