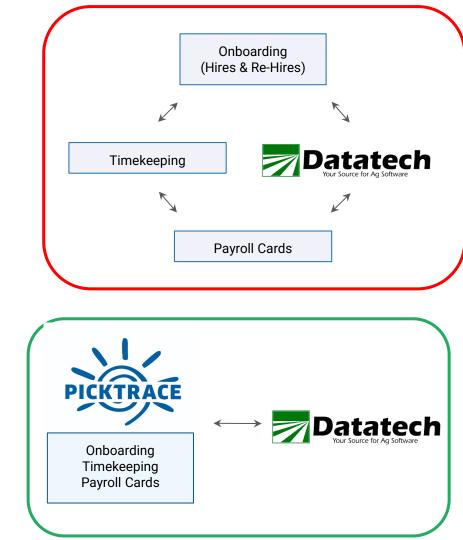

### The only all-in-one labor management suite for agriculture.

Hire, track, pay. It's never been this easy to stay compliant, analyze labor costs, and run payroll.