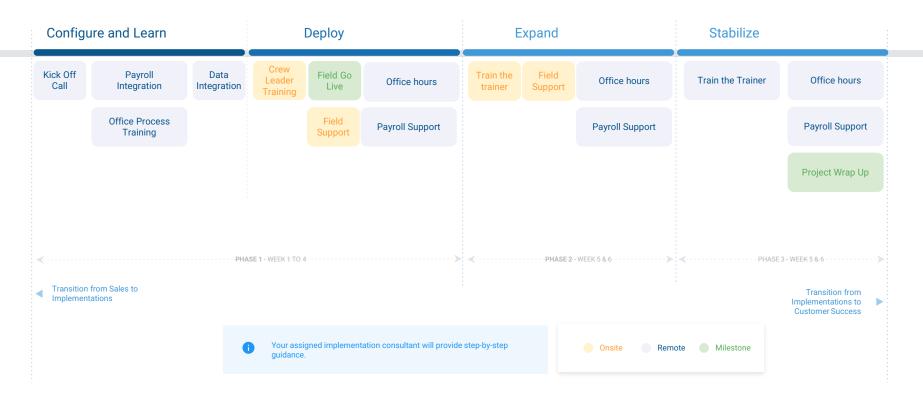

# Sample timeline

Enterprise Implementation

# Project plans & expected time commitments

Over the course of the implementation, users spend an average of 5 hours compiling data, responding to emails, etc.