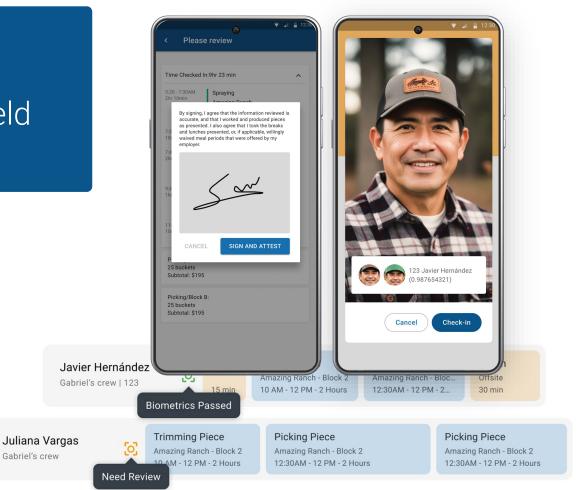

# Biometric identity verification for the field and warehouse

**Facial verification screening** Use your mobile device to verify employees' biometric identity prior to check in

#### Optional photo capture for auditing

Capture and store photos from check-in for manual auditing backups

#### Detailed audit logs

Track timestamps, geo locations, and devices in real-time

# Defensible labor management for agriculture

- Automatic payroll calculations
- Proactive meal+rest compliance
- Biometric employee ID verification
- Signed daily work attestations
- Time-stamped time and production records
- Seamless payroll integrations
- Onboarding and arbitration agreements