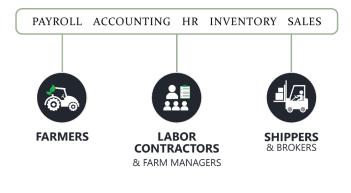

# Human Resource Management

It is vital to document the reasonable steps taken to ensure compliance, including actions to rectify any noncompliance.