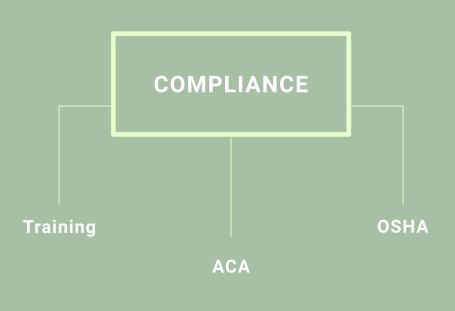

# Human Resource Management

It is vital to document the reasonable steps taken to ensure compliance, including actions to rectify any noncompliance.