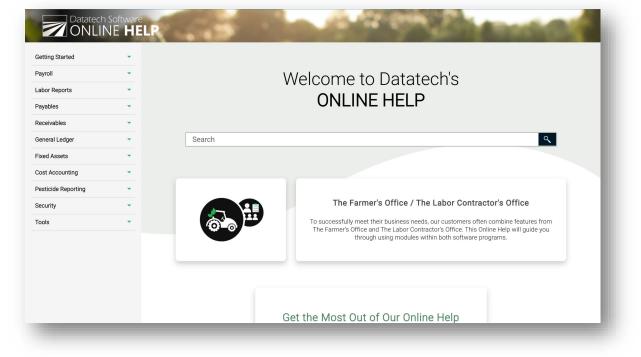

### **Online Help**

Datatech's Online Help combines reference articles, workflows, videos, and more into a single, streamlined platform.