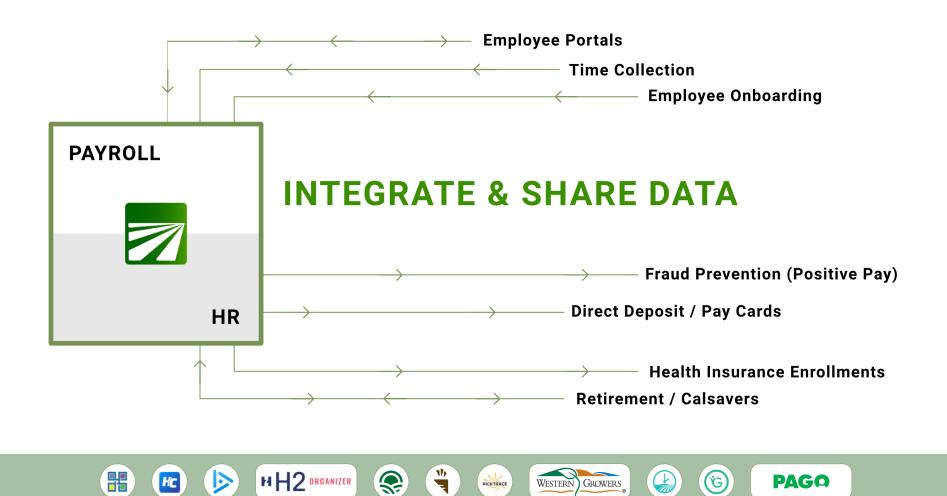

# Human Resource Management

It is vital to document the reasonable steps taken to ensure compliance, including actions to rectify any noncompliance.