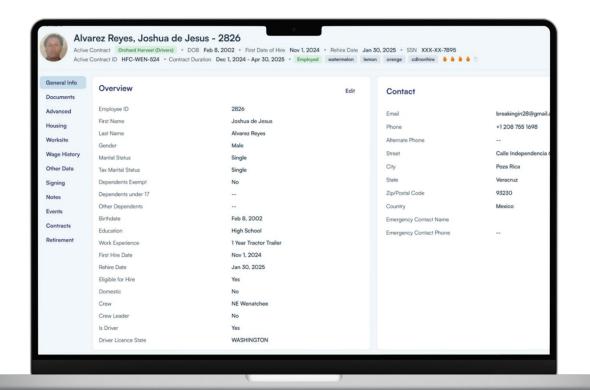

#### **HR Platform**

Centralize all HR processes for H2 visa workers in one platform.

#### Worker Portrait

The passport photo of the workers will be automatically downloaded and linked to the H2 Organizer profile and Mi Chamba App

# Worker Portrait