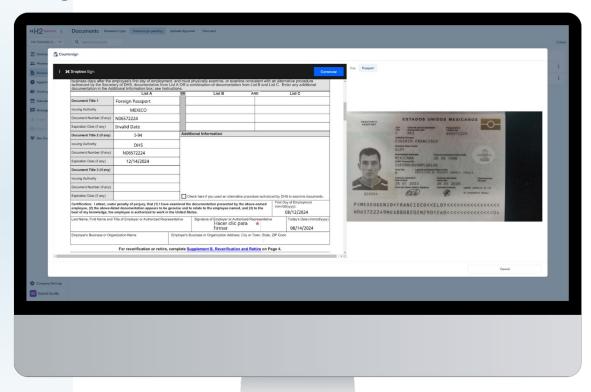

## Digital onboarding

Control of documents and forms, also, the workers can sign them directly from the Mi Chamba App.

# **Digital Onboarding**

# A Digital Solution for Worker Safety

Mi Chamba is our mobile application designed for H-2A workers - provides instant access to digital copies of all required immigration documents.

Employers can ensure their workers always have proper documentation at their fingertips.