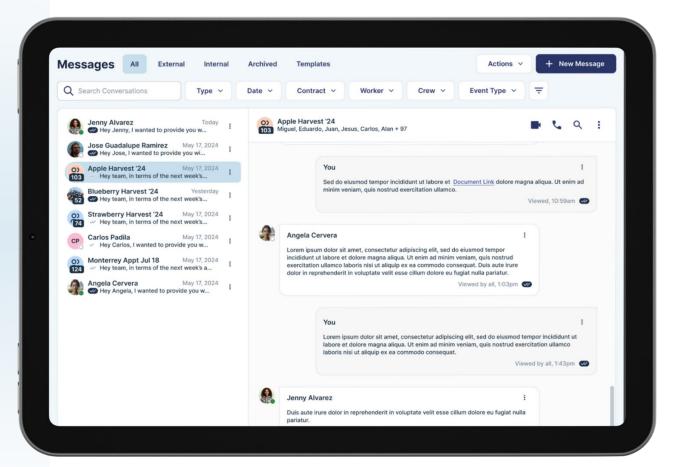

## Messaging

Enable seamless, multilingual communication between employers and workers.

# Two-way Messaging