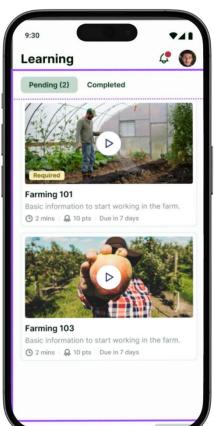

# A Digital Solution for Worker Safety

Mi Chamba is our mobile application designed for H-2A workers - provides instant access to digital copies of all required immigration documents.

Employers can ensure their workers always have proper documentation at their fingertips.