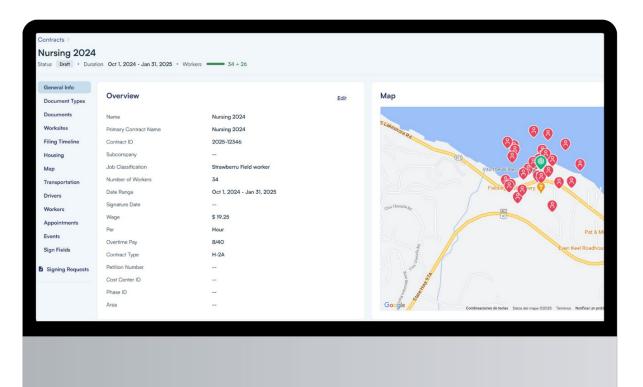

## Compliance Software

Automatically track and alert on compliance issues and dates.

#### Calendar

With the ability to create events for workers, show expiration dates of documents and deadlines.