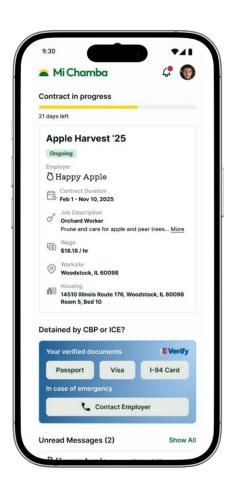

# A Digital Solution for Worker Safety

Mi Chamba is our mobile application designed for H-2A workers - provides instant access to digital copies of all required immigration documents.

Employers can ensure their workers always have proper documentation at their fingertips.