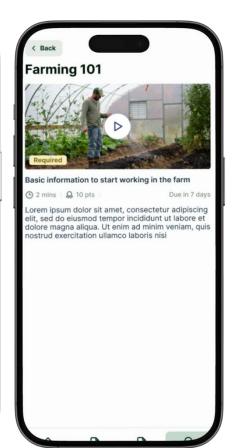

# A Digital Solution for Worker Safety

Mi Chamba is our mobile application designed for H-2A workers - provides instant access to digital copies of all required immigration documents.

Employers can ensure their workers always have proper documentation at their fingertips.