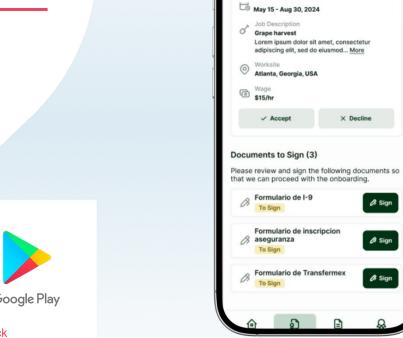

## Digital onboarding

Control of documents and forms, also, the workers can sign them directly from the Mi Chamba App.

# **Digital Onboarding**