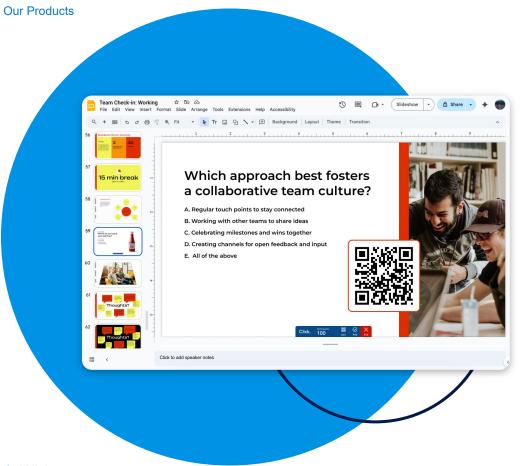

## Audience Polling

## Real-time polling to spark participation and assess learning

Boost employee engagement, motivation, and comprehension with real-time polling and custom izable questions.

#### Live Screen Capture

Question 1

Multiple Choice

02:23

Results

Capture and share content instantly for real-time collaboration, with no extra tools required.

Responses

50/50

Poll Settings

End Ouestion

#### Question 1: Multiple Choice

# What should you do if you are asked to perform a task you are not trained for?

- A. Inform your supervisor and request training.
- B. Proceed and ask for help if needed.
- C. Complete the task without notifying anyone.

Click. 100

D. Research the task on your own.

#### QR Code Access

Enable instant polling by allowing participants to scan and join with a single click.

#### **Floating Toolbar**

Allows instant interaction on any content type without the hassle of pre-set questions or app switching