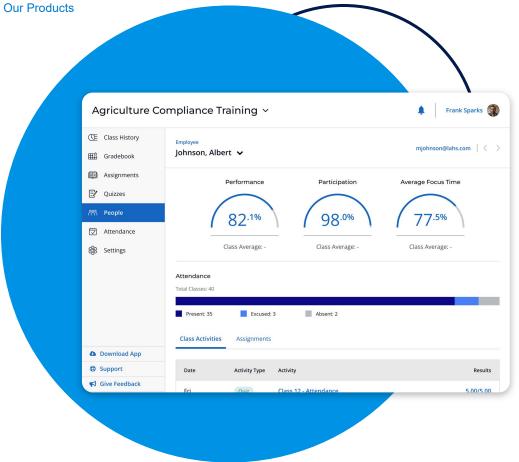

### **Insights Dashboard**

# Real-time analytics to support success

Monitor perform ance and participation with clear, actionable insights that help you and your team identify trends and provide timely interventions.