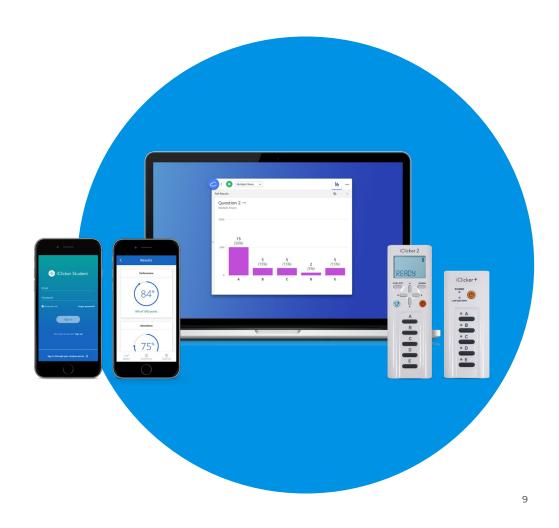

## Flexible Options

## Offering both digital and traditional device options

iClicker, with its system flexibility, empowers your team to opt for a digital-based solution for convenience or a traditional remote for a focused, distraction-free experience.